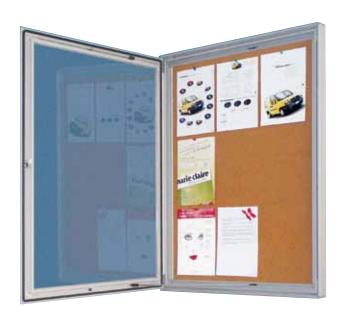

## **PRODUCT INFORMATION NOTICE BOARD CORK**

- Articlenumber External dimension Paper area Visible size Capacity Structure
- UNBN0004A4 590 x 760 mm 483 x 653 mm 450 x 620 mm 4 x A4 Aluminium, silver anodised

The key lockable notice boards are suitable for outdoor use, 100% waterproof inside depth 25 mm. Available with either cork or magnetic back panels. To help when changing notices stays are provided to hold open the door. The profile width is 70 mm and the depth of the case is 50 mm. Each product includes 2 mounting arms, 1 key set single variation & fixing set. Each unit comes with a free set of pins. Please throw away the silicagel on the cork once the unit is opened. Please do not drill the product while mounting, only use the mounting arms. Please throw away the protection film on the unit before use.