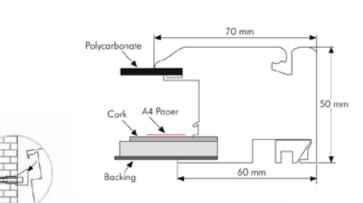

The key lockable notice boards are suitable for outdoor use, 100% waterproof inside depth 25 mm. Available with either cork or magnetic back panels. To help when changing notices stays are provided to hold open the door. The profile width is 70 mm and the depth of the case is 50 mm. Each product includes 2 mounting arms, 1 key set single variation & fixing set. Each unit comes with a free set of pins. Please throw away the silicagel on the cork once the unit is opened. Please do not drill the product while mounting, only use the mounting arms. Please throw away the protection film on the unit before use.