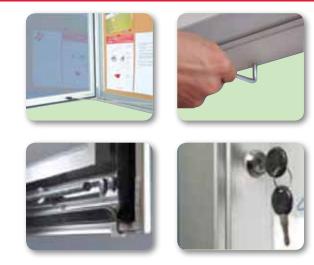

The key lockable notice boards are suitable for outdoor use, 100% waterproof inside depth 25 mm. Available with either cork or magnetic back panels. To help when changing notices stays are provided to hold open the door. The profile width is 70 mm and the depth of the case is 50 mm. Each product includes 2 mounting arms, 1 key set single variation & fixing set. Each unit comes with a free set of pins. Please throw away the silicagel on the cork once the unit is opened. Please do not drill the product while mounting, only use the mounting arms. Please throw away the protection film on the unit before use.