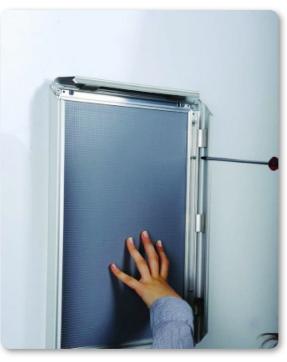

0 640 Email: info@hollandsnapframe.com Site: www.hollandsnapframe.com

## PRODUCT INFORMATION SAFE CORNER SNAPFRAME

Articlenumber
DIN
Outside dimension
Postersize
Visible postersize
Profile thickness

Material

UCN321N0A4 A4 253 x 340 mm 210 x 297 mm 190 x 277 mm 32 mm Silver anodised

This snapframe offers you a handy compromise between a thight sharp mitred cornered frame and a round corner frame by way of a little round cornerpiece which is mounted in the corner of a mitred corner snapframe.

Through the use of those soft and safe rounded corners, your customers won't be complaining about sharp cornerrounds during hanging of the frame on the wall. Besides this cornerpiece will give the frame a little different look so you can offer something different than your competitors.