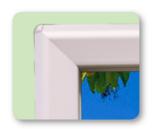

This snapframe offers you a handy compromise between a thight sharp mitred cornered frame and a round corner frame by way of a little round cornerpiece which is mounted in the corner of a mitred corner snapframe.

Through the use of those soft and safe rounded corners, your customers won't be complaining about sharp cornerrounds during hanging of the frame on the wall. Besides this cornerpiece will give the frame a little different look so you can offer something different than your competitors.