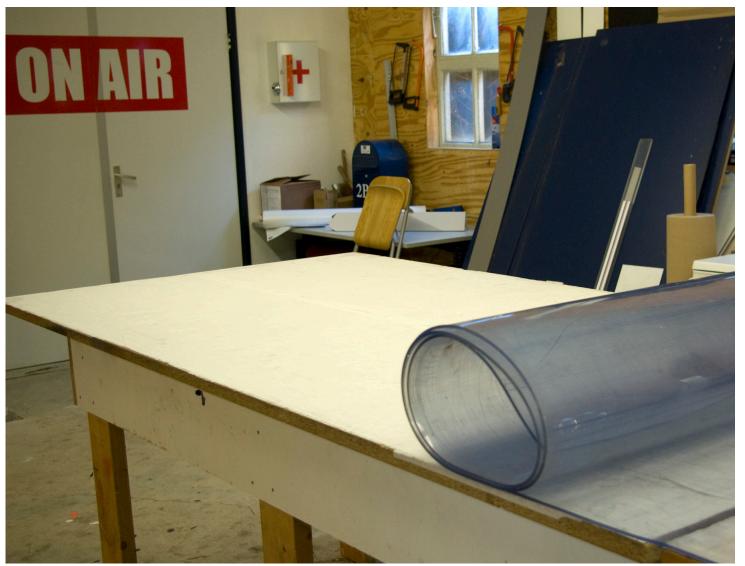

## PRODUCT INFORMATION CUTTING MAT SOFT WIDE

Articlenumber **SNIJ1210000** Size **1200 x 10000 mm** 

Material **PVC**Thickness **5 mm** 

## Turn every surface into a cutting table with a soft cutting mat.

The mat has a long lifecycle in use and even after many cuts it won't fall apart in pieces. This is possible thanks to the characteris features of this material. During cutting there won't be any sharp edges, which can harm your printing material. Besides all of this, is the mat also useable on both sides, so a long lifespan can be guaranteed.