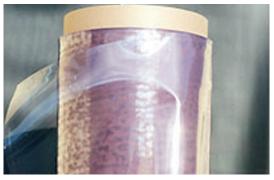

## PRODUCT INFORMATION CUTTING MAT SOFT WIDE

Articlenumber **SNIJ1210000** Size **1200 x 10000 mm** 

Material **PVC**Thickness **5 mm** 

## Turn every surface into a cutting table with a soft cutting mat.

The mat has a long lifecycle in use and even after many cuts it won't fall apart in pieces. This is possible thanks to the characteris features of this material. During cutting there won't be any sharp edges, which can harm your printing material. Besides all of this, is the mat also useable on both sides, so a long lifespan can be guaranteed.