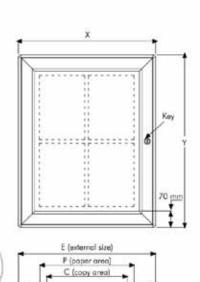

## PRODUCT INFORMATION NOTICE BOARD CORK

Articlenumber
External dimension
Paper area
Visible size
Capacity
Structure

UNBN0012A4 1050 x 1080 mm 943 x 973 mm 910 x 940 mm 12 x A4

The key lockable notice boards are suitable for out-door use, 100% waterproof inside depth 25 mm. Available with either cork or magnetic back panels. To help when changing notices stays are provided to hold open the door. The profile width is 70 mm and the depth of the case is 50 mm. Each product includes 2 mounting arms, 1 key set single variation & fixing set. Each unit comes with a free set of pins. Please throw away the silicagel on the cork once the unit is opened. Please do not drill the product while mounting, only use the mounting arms. Please throw away the protection film on the unit before use.