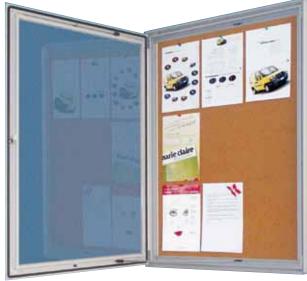

## PRODUCT INFORMATION NOTICE BOARD CORK

Articlenumber
External dimension
Paper area
Visible size
Capacity
Structure

UNBN0012A4 1050 x 1080 mm 943 x 973 mm 910 x 940 mm 12 x A4

The key lockable notice boards are suitable for out-door use, 100% waterproof inside depth 25 mm. Available with either cork or magnetic back panels. To help when changing notices stays are provided to hold open the door. The profile width is 70 mm and the depth of the case is 50 mm. Each product includes 2 mounting arms, 1 key set single variation & fixing set. Each unit comes with a free set of pins. Please throw away the silicagel on the cork once the unit is opened. Please do not drill the product while mounting, only use the mounting arms. Please throw away the protection film on the unit before use.