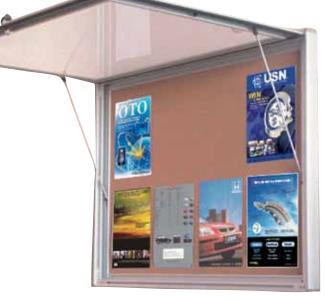

## PRODUCT INFORMATION NOTICE BOARD CORK

Articlenumber
External dimension
Paper area
Visible size
Capacity
Structure

UNBN0012A4 1050 x 1080 mm 943 x 973 mm 910 x 940 mm 12 x A4

The key lockable notice boards are suitable for out-door use, 100% waterproof inside depth 25 mm. Available with either cork or magnetic back panels. To help when changing notices stays are provided to hold open the door. The profile width is 70 mm and the depth of the case is 50 mm. Each product includes 2 mounting arms, 1 key set single variation & fixing set. Each unit comes with a free set of pins. Please throw away the silicagel on the cork once the unit is opened. Please do not drill the product while mounting, only use the mounting arms. Please throw away the protection film on the unit before use.