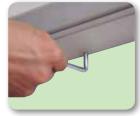

## PRODUCT INFORMATION NOTICE BOARD CORK

Articlenumber
External dimension
Paper area
Visible size
Capacity
Structure

UNBN0012A4 1050 x 1080 mm 943 x 973 mm 910 x 940 mm 12 x A4

The key lockable notice boards are suitable for out-door use, 100% waterproof inside depth 25 mm. Available with either cork or magnetic back panels. To help when changing notices stays are provided to hold open the door. The profile width is 70 mm and the depth of the case is 50 mm. Each product includes 2 mounting arms, 1 key set single variation & fixing set. Each unit comes with a free set of pins. Please throw away the silicagel on the cork once the unit is opened. Please do not drill the product while mounting, only use the mounting arms. Please throw away the protection film on the unit before use.