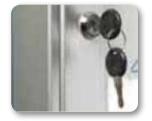

## PRODUCT INFORMATION NOTICE BOARD CORK

Articlenumber
External dimension
Paper area
Visible size
Capacity
Structure

UNBN0012A4 1050 x 1080 mm 943 x 973 mm 910 x 940 mm 12 x A4

The key lockable notice boards are suitable for out-door use, 100% waterproof inside depth 25 mm. Available with either cork or magnetic back panels. To help when changing notices stays are provided to hold open the door. The profile width is 70 mm and the depth of the case is 50 mm. Each product includes 2 mounting arms, 1 key set single variation & fixing set. Each unit comes with a free set of pins. Please throw away the silicagel on the cork once the unit is opened. Please do not drill the product while mounting, only use the mounting arms. Please throw away the protection film on the unit before use.