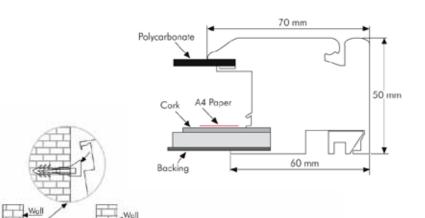

## PRODUCT INFORMATION NOTICE BOARD CORK

Articlenumber
External dimension
Paper area
Visible size
Capacity
Structure

UNBN0012A4 1050 x 1080 mm 943 x 973 mm 910 x 940 mm 12 x A4

The key lockable notice boards are suitable for out-door use, 100% waterproof inside depth 25 mm. Available with either cork or magnetic back panels. To help when changing notices stays are provided to hold open the door. The profile width is 70 mm and the depth of the case is 50 mm. Each product includes 2 mounting arms, 1 key set single variation & fixing set. Each unit comes with a free set of pins. Please throw away the silicagel on the cork once the unit is opened. Please do not drill the product while mounting, only use the mounting arms. Please throw away the protection film on the unit before use.