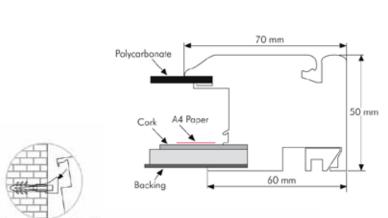

to hold open the door. The profile width is 70 mm and the depth of the case is 50 mm. Each product includes 2 mounting arms, 1 key set single variation & fixing set. Each unit comes with a free set of pins. Please throw away the silicagel on the cork once the unit is opened. Please do not drill the product while mounting, only use the mounting arms. Please throw away the protection film on the unit before use.