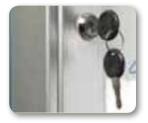

to hold open the door. The profile width is 70 mm and the depth of the case is 50 mm. Each product includes 2 mounting arms, 1 key set single variation & fixing set. Each unit comes with a free set of pins. Please throw away the silicagel on the cork once the unit is opened. Please do not drill the product while mounting, only use the mounting arms. Please throw away the protection film on the unit before use.