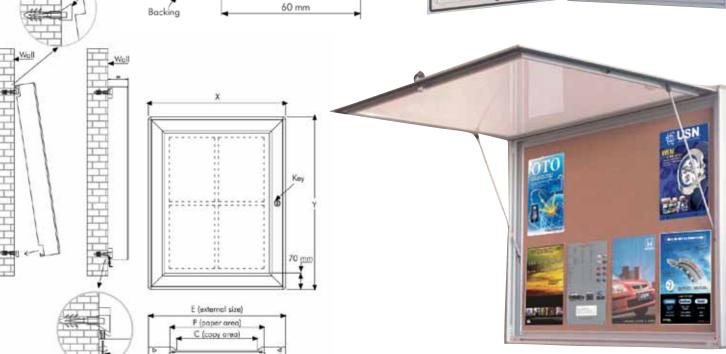

to hold open the door. The profile width is 70 mm and the depth of the case is 50 mm. Each product includes 2 mounting arms, 1 key set single variation & fixing set. Each unit comes with a free set of pins. Please throw away the silicagel on the cork once the unit is opened. Please do not drill the product while mounting, only use the mounting arms. Please throw away the protection film on the unit before use.