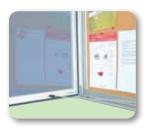

## PRODUCT INFORMATION NOTICE BOARD CORK

Articlenumber External dimension Paper area Visible size Capacity Structure

**UNBN0006A4** 590 x 1080 mm 483 x 973 mm 450 x 940 mm 6 x A4

Aluminium, silver anodised