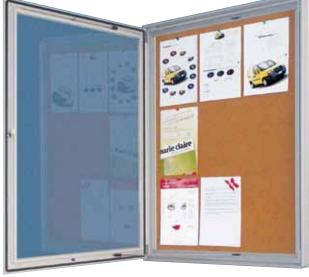

## PRODUCT INFORMATION NOTICE BOARD CORK

Articlenumber External dimension Paper area Visible size Capacity Structure

**UNBN0006A4** 590 x 1080 mm 483 x 973 mm 450 x 940 mm 6 x A4

Aluminium, silver anodised