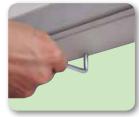

to hold open the door. The profile width is 70 mm and the depth of the case is 50 mm. Each product includes 2 mounting arms, 1 key set single variation & fixing set. Each unit comes with a free set of pins. Please throw away the silicagel on the cork once the unit is opened. Please do not drill the product while mounting, only use the mounting arms. Please throw away the protection film on the unit before use.