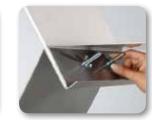

## **PRODUCT INFORMATION POSTERTRAP**

Articlenumber System width UMS0001000 1000 mm

The Postertrap is an economical and practical sign. It comes in two parts which can be assembled together by using screws. First your PVC foam board has to be drilled two times in order to be screwed together. We advise to make 9 or 10 mm diameter holes.

Made from powdercoated steelplate, these parts are perfectly suited to hold many boardsizes. The complete system is 400 mm wide and supports board sizes till max. 1.50 mtrs high (indoor use). We advise and supply 1 mtr high board. The two Postertrap parts are silver anodised and can be lettered just fine.