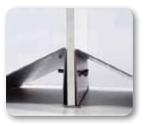

## **PRODUCT INFORMATION POSTERTRAP**

Articlenumber System width UMS0001000 1000 mm

The Postertrap is an economical and practical sign. It comes in two parts which can be assembled together by using screws. First your PVC foam board has to be drilled two times in order to be screwed together. We advise to make 9 or 10 mm diameter holes.

Made from powdercoated steelplate, these parts are perfectly suited to hold many boardsizes. The complete system is 400 mm wide and supports board sizes till max. 1.50 mtrs high (indoor use). We advise and supply 1 mtr high board. The two Postertrap parts are silver anodised and can be lettered just fine.