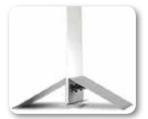

Made from powdercoated steelplate, these parts are perfectly suited to hold many boardsizes. The complete system is 400 mm wide and supports board sizes till max. 1.50 mtrs high (indoor use). We advise and supply 1 mtr high board. The two Postertrap parts are silver anodised and can be lettered just fine.