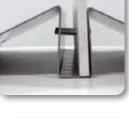

## **PRODUCT INFORMATION POSTERTRAP**

Articlenumber System width UMS0001000 1000 mm

The Postertrap is an economical and practical sign. It comes in two parts which can be assembled together by using screws. First your PVC foam board has to be drilled two times in order to be screwed together. We advise to make 9 or 10 mm diameter holes.

Made from powdercoated steelplate, these parts are perfectly suited to hold many boardsizes. The complete system is 400 mm wide and supports board sizes till max. 1.50 mtrs high (indoor use). We advise and supply 1 mtr high board. The two Postertrap parts are silver anodised and can be lettered just fine.