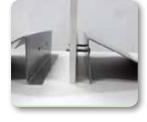

## **PRODUCT INFORMATION POSTERTRAP**

Articlenumber System width UMS0001000 1000 mm

The Postertrap is an economical and practical sign. It comes in two parts which can be assembled together by using screws. First your PVC foam board has to be drilled two times in order to be screwed together. We advise to make 9 or 10 mm diameter holes.

Made from powdercoated steelplate, these parts are perfectly suited to hold many boardsizes. The complete system is 400 mm wide and supports board sizes till max. 1.50 mtrs high (indoor use). We advise and supply 1 mtr high board. The two Postertrap parts are silver anodised and can be lettered just fine.