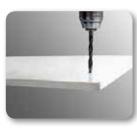

## **PRODUCT INFORMATION POSTERTRAP**

Articlenumber System width UMS0001000 1000 mm

The Postertrap is an economical and practical sign. It comes in two parts which can be assembled together by using screws. First your PVC foam board has to be drilled two times in order to be screwed together. We advise to make 9 or 10 mm diameter holes.