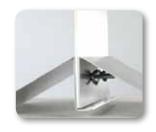

## **PRODUCT INFORMATION POSTERTRAP**

Articlenumber System width UMS0001000 1000 mm

The Postertrap is an economical and practical sign. It comes in two parts which can be assembled together by using screws. First your PVC foam board has to be drilled two times in order to be screwed together. We advise to make 9 or 10 mm diameter holes.

Made from powdercoated steelplate, these parts are perfectly suited to hold many boardsizes. The complete system is 400 mm wide and supports board sizes till max. 1.50 mtrs high (indoor use). We advise and supply 1 mtr high board. The two Postertrap parts are silver anodised and can be lettered just fine.