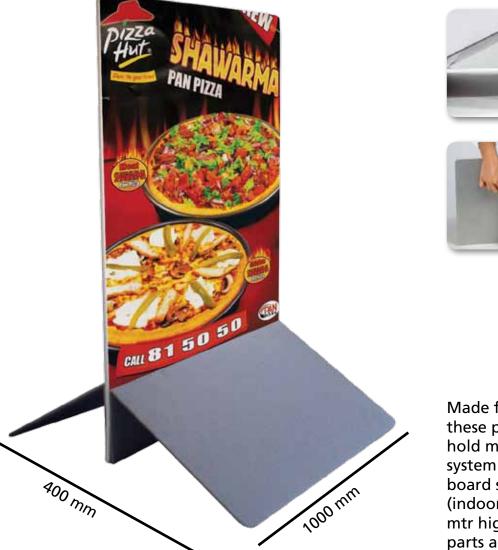

## **PRODUCT INFORMATION POSTERTRAP**

Articlenumber System width UMS0001000 1000 mm

The Postertrap is an economical and practical sign. It comes in two parts which can be assembled together by using screws. First your PVC foam board has to be drilled two times in order to be screwed together. We advise to make 9 or 10 mm diameter holes.

Made from powdercoated steelplate, these parts are perfectly suited to hold many boardsizes. The complete system is 400 mm wide and supports board sizes till max. 1.50 mtrs high (indoor use). We advise and supply 1 mtr high board. The two Postertrap parts are silver anodised and can be lettered just fine.