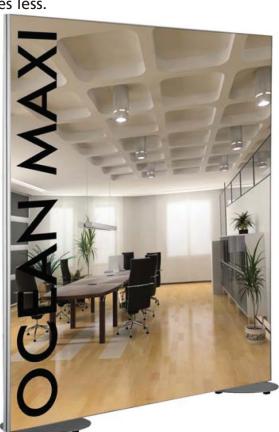

## PRODUCT INFORMATION OCEAN MAXI FRAME

Articlenumber Outer dimension Extra profilepiece H

**UMFO003020** 3000 x 2000 mm 1910 mm, 2 pieces

Oversized frame, suitable for large showrooms or for use during a tradeshow. Several footpieces are available for stable placement. 45 x 45 mm profile thickness. For larger sizes a H profile is needed for stability of the frame.