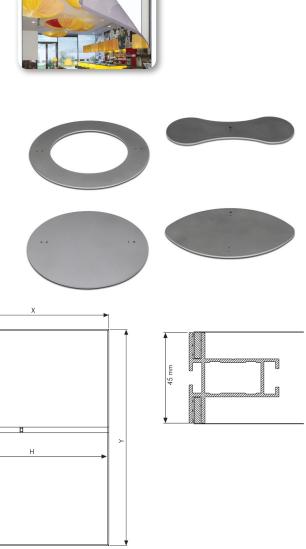

## PRODUCT INFORMATION OCEAN MAXI FRAME

Articlenumber Outer dimension Extra profilepiece H

**UMFO003020** 3000 x 2000 mm 1910 mm, 2 pieces

Oversized frame, suitable for large showrooms or for use during a tradeshow. Several footpieces are available for stable placement. 45 x 45 mm profile thickness. For larger sizes a H profile is needed for stability of the frame.