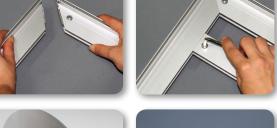

You have to stitch your printed fabric material on the backside together with the supplied silicone strip before you can slide the strip into the frame. We supply the frame without fabric or footpieces, which are sold separately. Please keep in mind that you have to stitch the "Pull" strip together with the seam of the fabric material. With this strip you can easily pull out the fabric material out of the profile. The fabric material cannot be thicker than 0,5 mm because it won't be possible to slide the fabric with the silicone strip in the frame. 13 mm around the corners of the fabric will be slided into the frame so the visible size of your visual will be 26 mm on both sides less.