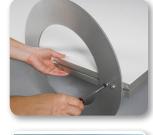

## PRODUCT INFORMATION OCEAN MAXI FRAME

Articlenumber Outer dimension Extra profilepiece H

**UMFO003020** 3000 x 2000 mm 1910 mm, 2 pieces

Oversized frame, suitable for large showrooms or for use during a tradeshow. Several footpieces are available for stable placement. 45 x 45 mm profile thickness. For larger sizes a H profile is needed for stability of the frame.