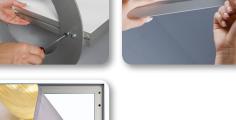

You have to stitch your printed fabric material on the backside together with the supplied silicone strip before you can slide the strip into the frame. We supply the frame without fabric or footpieces, which are sold separately. Please keep in mind that you have to stitch the "Pull" strip together with the seam of the fabric material. With this strip you can easily pull out the fabric material out of the profile. The fabric material cannot be thicker than 0,5 mm because it won't be possible to slide the fabric with the silicone strip in the frame. 13 mm around the corners of the fabric will be slided into the frame so the visible size of your visual will be 26 mm on both sides less.