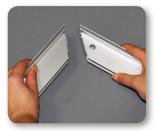

You have to stitch your printed fabric material on the backside together with the supplied silicone strip before you can slide the strip into the frame. We supply the frame without fabric or footpieces, which are sold separately. Please keep in mind that you have to stitch the "Pull" strip together with the seam of the fabric material. With this strip you can easily pull out the fabric material out of the profile. The fabric material cannot be thicker than 0,5 mm because it won't be possible to slide the fabric with the silicone strip in the frame. 13 mm around the corners of the fabric will be slided into the frame so the visible size of your visual will be 26 mm on both sides less.