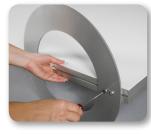

You have to stitch your printed fabric material on the backside together with the supplied silicone strip before you can slide the strip into the frame. We supply the frame without fabric or footpieces, which are sold separately. Please keep in mind that you have to stitch the "Pull" strip together with the seam of the fabric material. With this strip you can easily pull out the fabric material out of the profile. The fabric material cannot be thicker than 0,5 mm because it won't be possible to slide the fabric with the silicone strip in the frame. 13 mm around the corners of the fabric will be slided into the frame so the visible size of your visual will be 26 mm on both sides less.