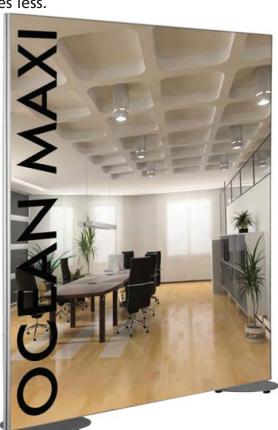

## PRODUCT INFORMATION OCEAN MAXI FRAME

Articlenumber
Outer dimension
Extra profilepiece H

UMF0002020 2000 x 2000 mm Not necessary

Oversized frame, suitable for large showrooms or for use during a tradeshow. Several footpieces are available for stable placement. 45 x 45 mm profile thickness. For larger sizes a H profile is needed for stability of the frame.