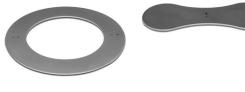

## PRODUCT INFORMATION OCEAN MAXI FRAME

Articlenumber
Outer dimension
Extra profilepiece H

UMF0002020 2000 x 2000 mm Not necessary

Oversized frame, suitable for large showrooms or for use during a tradeshow. Several footpieces are available for stable placement. 45 x 45 mm profile thickness. For larger sizes a H profile is needed for stability of the frame.