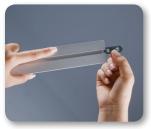

You have to stitch your printed fabric material on the backside together with the supplied silicone strip before you can slide the strip into the frame. We supply the frame without fabric or footpieces, which are sold separately. Please keep in mind that you have to stitch the "Pull" strip together with the seam of the fabric material. With this strip you can easily pull out the fabric material out of the profile. The fabric material cannot be thicker than 0,5 mm because it won't be possible to slide the fabric with the silicone strip in the frame. 13 mm around the corners of the fabric will be slided into the frame so the visible size of your visual will be 26 mm on both sides less.