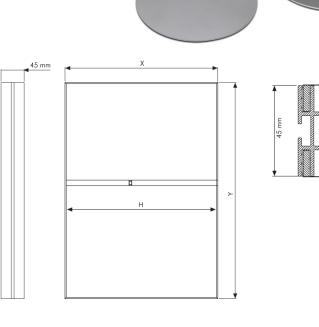

## PRODUCT INFORMATION OCEAN MAXI FRAME

Articlenumber
Outer dimension
Extra profilepiece H

UMF0002020 2000 x 2000 mm Not necessary

Oversized frame, suitable for large showrooms or for use during a tradeshow. Several footpieces are available for stable placement. 45 x 45 mm profile thickness. For larger sizes a H profile is needed for stability of the frame.

You have to stitch your printed fabric material on the backside together with the supplied silicone strip before you can slide the strip into the frame. We supply the frame without fabric or footpieces, which are sold separately. Please keep in mind that you have to stitch the "Pull" strip together with the seam of the fabric material. With this strip you can easily pull out the fabric material out of the profile. The fabric material cannot be thicker than 0,5 mm because it won't be possible to slide the fabric with the silicone strip in the frame. 13 mm around the corners of the fabric will be slided into the frame so the visible size of your visual will be 26 mm on both sides less.