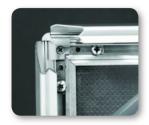

This snapframe offers you a handy compromise between a thight sharp mitred cornered frame and a round corner frame by way of a little round cornerpiece which is mounted in the corner of a mitred corner snapframe.

Through the use of those soft and safe rounded corners, your customers won't be complaining about sharp cornerrounds during hanging of the frame on the wall. Besides this cornerpiece will give the frame a little different look so you can offer something different than your competitors.