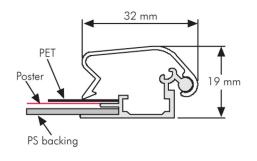

## PRODUCT INFORMATION SAFE CORNER SNAPFRAME

Articlenumber UCN321N0B2

DIN B2

Outside dimension Postersize 543 x 743 mm 500 x 700 mm

Visible postersize 480 x 680 mm

Profile thickness 32 mm

Material Silver anodised

This snapframe offers you a handy compromise between a thight sharp mitred cornered frame and a round corner frame by way of a little round cornerpiece which is mounted in the corner of a mitred corner snapframe.

Through the use of those soft and safe rounded corners, your customers won't be complaining about sharp cornerrounds during hanging of the frame on the wall. Besides this cornerpiece will give the frame a little different look so you can offer something different than your competitors.