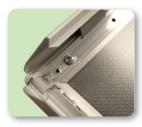

This snapframe offers you a handy compromise between a thight sharp mitred cornered frame and a round corner frame by way of a little round cornerpiece which is mounted in the corner of a mitred corner snapframe.

Through the use of those soft and safe rounded corners, your customers won't be complaining about sharp cornerrounds during hanging of the frame on the wall. Besides this cornerpiece will give the frame a little different look so you can offer something different than your competitors.