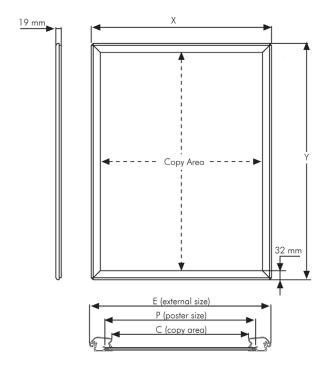

## PRODUCT INFORMATION SAFE CORNER SNAPFRAME

Articlenumber UCN321N0B2

DIN B2

Outside dimension Postersize 543 x 743 mm 500 x 700 mm

Visible postersize 480 x 680 mm

Profile thickness 32 mm

Material Silver anodised