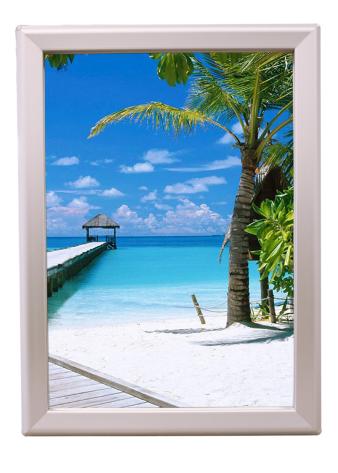

## PRODUCT INFORMATION SAFE CORNER SNAPFRAME

Articlenumber UCN321N0B2

DIN B2

Outside dimension Postersize 543 x 743 mm 500 x 700 mm

Visible postersize 480 x 680 mm

Profile thickness 32 mm

Material Silver anodised