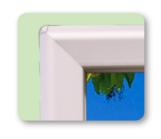

This snapframe offers you a handy compromise between a thight sharp mitred cornered frame and a round corner frame by way of a little round cornerpiece which is mounted in the corner of a mitred corner snapframe.

Through the use of those soft and safe rounded corners, your customers won't be complaining about sharp cornerrounds during hanging of the frame on the wall. Besides this cornerpiece will give the frame a little different look so you can offer something different than your competitors.