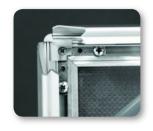

This snapframe offers you a handy compromise between a thight sharp mitred cornered frame and a round corner frame by way of a little round cornerpiece which is mounted in the corner of a mitred corner snapframe.

Through the use of those soft and safe rounded corners, your customers won't be complaining about sharp cornerrounds during hanging of the frame on the wall. Besides this cornerpiece will give the frame a little different look so you can offer something different than your competitors.