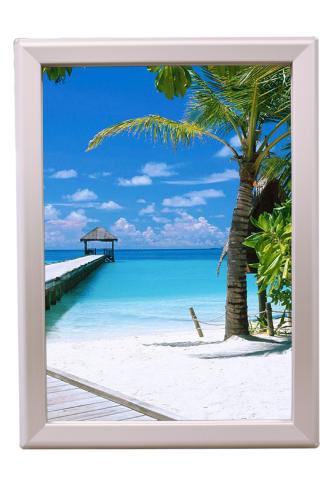

## PRODUCT INFORMATION SAFE CORNER SNAPFRAME

Articlenumber
DIN
Outside dimension
Postersize
Visible postersize
Profile thickness

Material

UCN321N0B1 B1 743 x 1043 mm 700 x 1000 mm 680 x 980 mm 32 mm Silver anodised