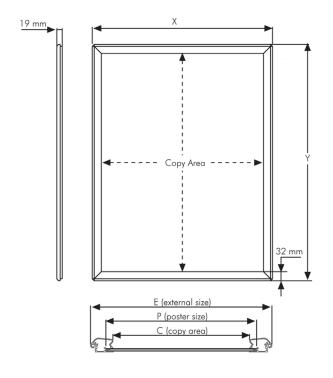

## PRODUCT INFORMATION SAFE CORNER SNAPFRAME

Articlenumber
DIN
Outside dimension
Postersize
Visible postersize
Profile thickness

Material

UCN321N0B1 B1 743 x 1043 mm 700 x 1000 mm 680 x 980 mm 32 mm Silver anodised