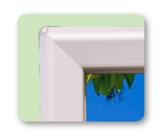

This snapframe offers you a handy compromise between a thight sharp mitred cornered frame and a round corner frame by way of a little round cornerpiece which is mounted in the corner of a mitred corner snapframe.

Through the use of those soft and safe rounded corners, your customers won't be complaining about sharp cornerrounds during hanging of the frame on the wall. Besides this cornerpiece will give the frame a little different look so you can offer something different than your competitors.