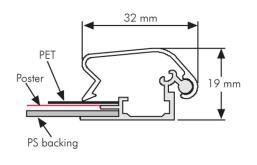

## PRODUCT INFORMATION SAFE CORNER SNAPFRAME

Articlenumber
DIN
Outside dimension
Postersize
Visible postersize
Profile thickness

Material

UCN321N0B1 B1 743 x 1043 mm 700 x 1000 mm 680 x 980 mm 32 mm Silver anodised