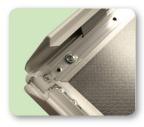

This snapframe offers you a handy compromise between a thight sharp mitred cornered frame and a round corner frame by way of a little round cornerpiece which is mounted in the corner of a mitred corner snapframe.

Through the use of those soft and safe rounded corners, your customers won't be complaining about sharp cornerrounds during hanging of the frame on the wall. Besides this cornerpiece will give the frame a little different look so you can offer something different than your competitors.