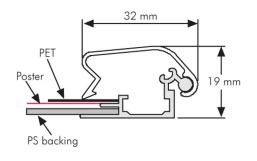

## PRODUCT INFORMATION SAFE CORNER SNAPFRAME

Articlenumber UCN321N0A3
DIN A3

Outside dimension
Postersize
Visible postersize

340 x 463 mm
297 x 420 mm
277 x 400 mm

Profile thickness 32 mm

Material Silver anodised