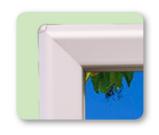

This snapframe offers you a handy compromise between a thight sharp mitred cornered frame and a round corner frame by way of a little round cornerpiece which is mounted in the corner of a mitred corner snapframe.

Through the use of those soft and safe rounded corners, your customers won't be complaining about sharp cornerrounds during hanging of the frame on the wall. Besides this cornerpiece will give the frame a little different look so you can offer something different than your competitors.