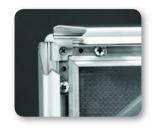

This snapframe offers you a handy compromise between a thight sharp mitred cornered frame and a round corner frame by way of a little round cornerpiece which is mounted in the corner of a mitred corner snapframe.

Through the use of those soft and safe rounded corners, your customers won't be complaining about sharp cornerrounds during hanging of the frame on the wall. Besides this cornerpiece will give the frame a little different look so you can offer something different than your competitors.