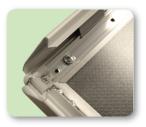

This snapframe offers you a handy compromise between a thight sharp mitred cornered frame and a round corner frame by way of a little round cornerpiece which is mounted in the corner of a mitred corner snapframe.

Through the use of those soft and safe rounded corners, your customers won't be complaining about sharp cornerrounds during hanging of the frame on the wall. Besides this cornerpiece will give the frame a little different look so you can offer something different than your competitors.