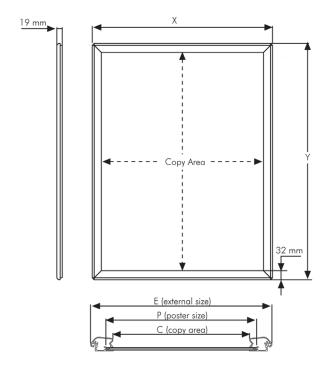

## PRODUCT INFORMATION SAFE CORNER SNAPFRAME

Articlenumber UCN321N0A3
DIN A3

Outside dimension
Postersize
Visible postersize

340 x 463 mm
297 x 420 mm
277 x 400 mm

Profile thickness 32 mm

Material Silver anodised