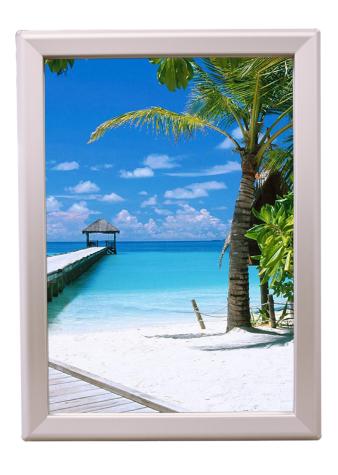

## PRODUCT INFORMATION SAFE CORNER SNAPFRAME

Articlenumber UCN321N0A3
DIN A3

Outside dimension
Postersize
Visible postersize

340 x 463 mm
297 x 420 mm
277 x 400 mm

Profile thickness 32 mm

Material Silver anodised