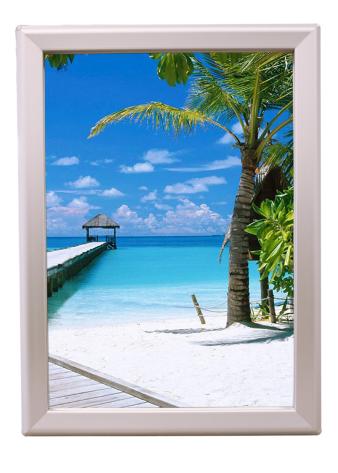

## PRODUCT INFORMATION SAFE CORNER SNAPFRAME

Articlenumber
DIN
Outside dimension
Postersize
Visible postersize
Profile thickness

UCN321N0A0
884 x 1232 mm
841 x 1189 mm
821 x 1169 mm
32 mm

Material

This snapframe offers you a handy compromise between a thight sharp mitred cornered frame and a round corner frame by way of a little round cornerpiece which is mounted in the corner of a mitred corner snapframe.