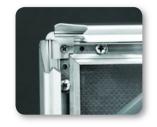

## PRODUCT INFORMATION SAFE CORNER SNAPFRAME

Articlenumber
DIN
Outside dimension
Postersize
Visible postersize
Profile thickness

UCN321N0A0
884 x 1232 mm
841 x 1189 mm
821 x 1169 mm
32 mm

Material

This snapframe offers you a handy compromise between a thight sharp mitred cornered frame and a round corner frame by way of a little round cornerpiece which is mounted in the corner of a mitred corner snapframe.

Silver anodised

Through the use of those soft and safe rounded corners, your customers won't be complaining about sharp cornerrounds during hanging of the frame on the wall. Besides this cornerpiece will give the frame a little different look so you can offer something different than your competitors.