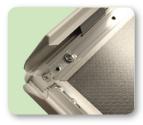

## PRODUCT INFORMATION SAFE CORNER SNAPFRAME

Articlenumber
DIN
Outside dimension
Postersize
Visible postersize
Profile thickness

UCN321N0A0
884 x 1232 mm
841 x 1189 mm
821 x 1169 mm
32 mm

Material

This snapframe offers you a handy compromise between a thight sharp mitred cornered frame and a round corner frame by way of a little round cornerpiece which is mounted in the corner of a mitred corner snapframe.

Silver anodised

Through the use of those soft and safe rounded corners, your customers won't be complaining about sharp cornerrounds during hanging of the frame on the wall. Besides this cornerpiece will give the frame a little different look so you can offer something different than your competitors.