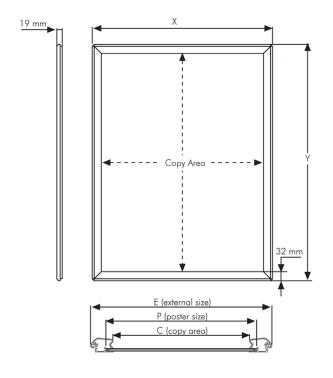

## PRODUCT INFORMATION SAFE CORNER SNAPFRAME

Articlenumber
DIN
Outside dimension
Postersize
Visible postersize
Profile thickness

UCN321N0A0
884 x 1232 mm
841 x 1189 mm
821 x 1169 mm
32 mm

Material

This snapframe offers you a handy compromise between a thight sharp mitred cornered frame and a round corner frame by way of a little round cornerpiece which is mounted in the corner of a mitred corner snapframe.