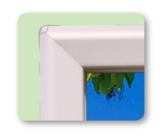

## PRODUCT INFORMATION SAFE CORNER SNAPFRAME

Articlenumber
DIN
Outside dimension
Postersize
Visible postersize
Profile thickness

UCN321N0A0
884 x 1232 mm
841 x 1189 mm
821 x 1169 mm
32 mm

Material

This snapframe offers you a handy compromise between a thight sharp mitred cornered frame and a round corner frame by way of a little round cornerpiece which is mounted in the corner of a mitred corner snapframe.

Silver anodised

Through the use of those soft and safe rounded corners, your customers won't be complaining about sharp cornerrounds during hanging of the frame on the wall. Besides this cornerpiece will give the frame a little different look so you can offer something different than your competitors.