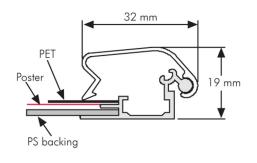

## PRODUCT INFORMATION SAFE CORNER SNAPFRAME

Articlenumber
DIN
Outside dimension
Postersize
Visible postersize
Profile thickness

UCN321N0A0
884 x 1232 mm
841 x 1189 mm
821 x 1169 mm
32 mm

Material

This snapframe offers you a handy compromise between a thight sharp mitred cornered frame and a round corner frame by way of a little round cornerpiece which is mounted in the corner of a mitred corner snapframe.