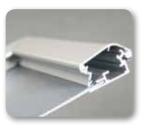

## UCL325N0B1 B1

743 x 1043 mm 700 x 1000 mm 680 x 980 mm Aluminium, silver anodised

Lockable snap frames using an allen key for the display of posters and full colour prints. Three of the sides are interlocked in such a way that they cannot be opened until the allen key side has been opened. To fit the poster simply open the snap frame, remove the PVC sheet, place the poster in the frame, cover it with the transparent PVC sheet and close the snap frame. The snap frames come standard with four mounting holes, screws and an allen key. The aluminium snap frames are silver anodised and have mitred corners. The profile width is 32 mm.