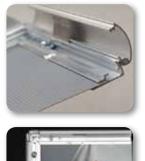

## UCL325N0B1 B1

743 x 1043 mm 700 x 1000 mm 680 x 980 mm Aluminium, silver anodised

Lockable snap frames using an allen key for the display of posters and full colour prints. Three of the sides are interlocked in such a way that they cannot be opened until the allen key side has been opened. To fit the poster simply open the snap frame, remove the PVC sheet, place the poster in the frame, cover it with the transparent PVC sheet and close the snap frame. The snap frames come standard with four mounting holes, screws and an allen key. The aluminium snap frames are silver anodised and have mitred corners. The profile width is 32 mm.