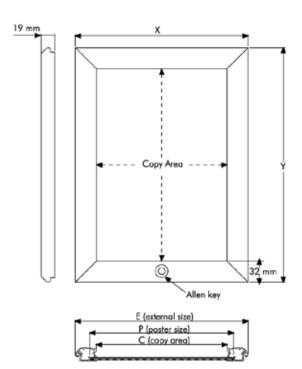

## **PRODUCT INFORMATION 32 MM PROFILE/45° LOCKABLE MITRED**

Articlenumber Din size External dimension Poster size Visible part size Structure

## UCL325N0B1 B1

743 x 1043 mm 700 x 1000 mm 680 x 980 mm Aluminium, silver anodised

Lockable snap frames using an allen key for the display of posters and full colour prints. Three of the sides are interlocked in such a way that they cannot be opened until the allen key side has been opened. To fit the poster simply open the snap frame, remove the PVC sheet, place the poster in the frame, cover it with the transparent PVC sheet and close the snap frame. The snap frames come standard with four mounting holes, screws and an allen key. The aluminium snap frames are silver anodised and have mitred corners. The profile width is 32 mm.