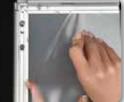

## UCL325N0B1 B1

743 x 1043 mm 700 x 1000 mm 680 x 980 mm Aluminium, silver anodised

Lockable snap frames using an allen key for the display of posters and full colour prints. Three of the sides are interlocked in such a way that they cannot be opened until the allen key side has been opened. To fit the poster simply open the snap frame, remove the PVC sheet, place the poster in the frame, cover it with the transparent PVC sheet and close the snap frame. The snap frames come standard with four mounting holes, screws and an allen key. The aluminium snap frames are silver anodised and have mitred corners. The profile width is 32 mm.