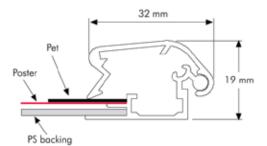

## **PRODUCT INFORMATION 32 MM PROFILE/45° LOCKABLE MITRED**

Articlenumber Din size External dimension Poster size Visible part size Structure

## UCL325N0B1 B1

743 x 1043 mm 700 x 1000 mm 680 x 980 mm Aluminium, silver anodised

Lockable snap frames using an allen key for the display of posters and full colour prints. Three of the sides are interlocked in such a way that they cannot be opened until the allen key side has been opened. To fit the poster simply open the snap frame, remove the PVC sheet, place the poster in the frame, cover it with the transparent PVC sheet and close the snap frame. The snap frames come standard with four mounting holes, screws and an allen key. The aluminium snap frames are silver anodised and have mitred corners. The profile width is 32 mm.