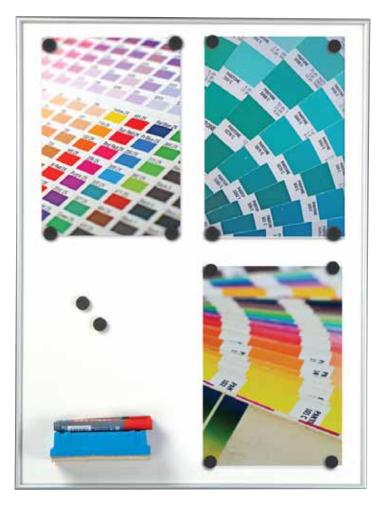

Frameboard has a dry-wipe magnetic surface, suitable for writing with boardmarker. Frameboard can be used both in portrait & landscape positions. Each unit includes a free set of magnets. It is practical use at office, hospitals, home, school etc. Easy to move hangers help assembly. Accessories (rubber&marker) are not included in the original box.