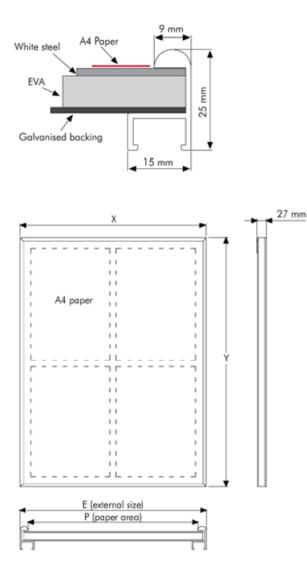

## **PRODUCT INFORMATION FRAMEBOARD 9 MM MAGNETIC**

Articlenumber External dimension Paper area Capacity Weight Structure U2CB95N194 735 x 995 mm 717 x 977 mm 9 x A4 Approx. 9 kilograms Aluminium, silver anodised