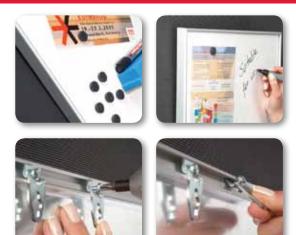

Frameboard has a dry-wipe magnetic surface, suitable for writing with boardmarker. Frameboard can be used both in portrait & landscape positions. Each unit includes a free set of magnets. It is practical use at office, hospitals, home, school etc. Easy to move hangers help assembly. Accessories (rubber&marker) are not included in the original box.