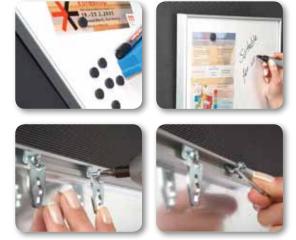

Frameboard has a dry-wipe magnetic surface, suitable for writing with boardmarker. Frameboard can be used both in portrait & landscape positions. Each unit includes a free set of magnets. It is practical use at office, hospitals, home, school etc. Easy to move hangers help assembly. Accessories (rubber&marker) are not included in the original box.