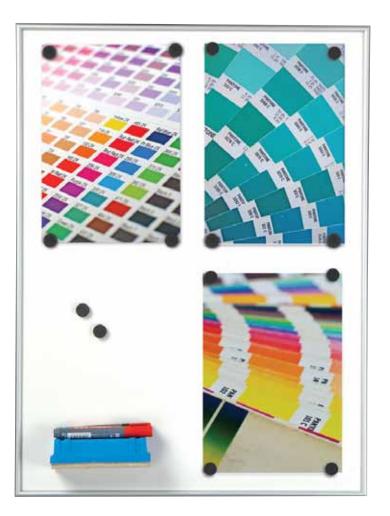

Frameboard has a dry-wipe magnetic surface, suitable for writing with boardmarker. Frameboard can be used both in portrait & landscape positions. Each unit includes a free set of magnets. It is practical use at office, hospitals, home, school etc. Easy to move hangers help assembly. Accessories (rubber&marker) are not included in the original box.