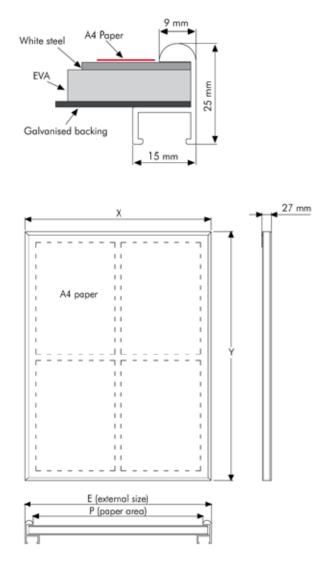

## PRODUCT INFORMATION FRAMEBOARD 9 MM MAGNETIC

Articlenumber
External dimension
Paper area
Capacity
Weight
Structure

U2CB95N144
505 x 675 mm
487 x 657 mm
4 x A4
Approx. 4 kilograms
Aluminium, silver anodised