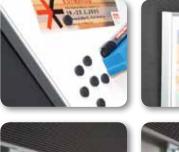

Frameboard has a dry-wipe magnetic surface, suitable for writing with boardmarker. Frameboard can be used both in portrait & landscape positions. Each unit includes a free set of magnets. It is practical use at office, hospitals, home, school etc. Easy to move hangers help assembly. Accessories (rubber&marker) are not included in the original box.