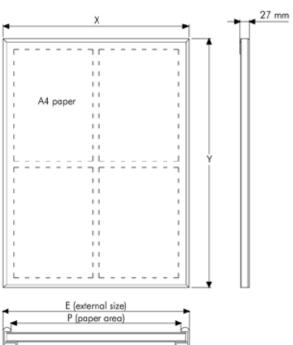

## PRODUCT INFORMATION FRAMEBOARD 9 MM MAGNETIC

Articlenumber
External dimension
Paper area
Capacity
Weight
Structure

U2CB95N114
965 x 995 mm
947 x 977 mm
12 x A4
Approx. 11.5 kilograms
Aluminium, silver anodised