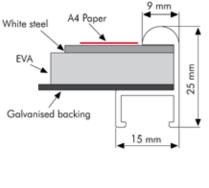

## PRODUCT INFORMATION FRAMEBOARD 9 MM MAGNETIC

Articlenumber
External dimension
Paper area
Capacity
Weight
Structure

U2CB95N114
965 x 995 mm
947 x 977 mm
12 x A4
Approx. 11.5 kilograms
Aluminium, silver anodised