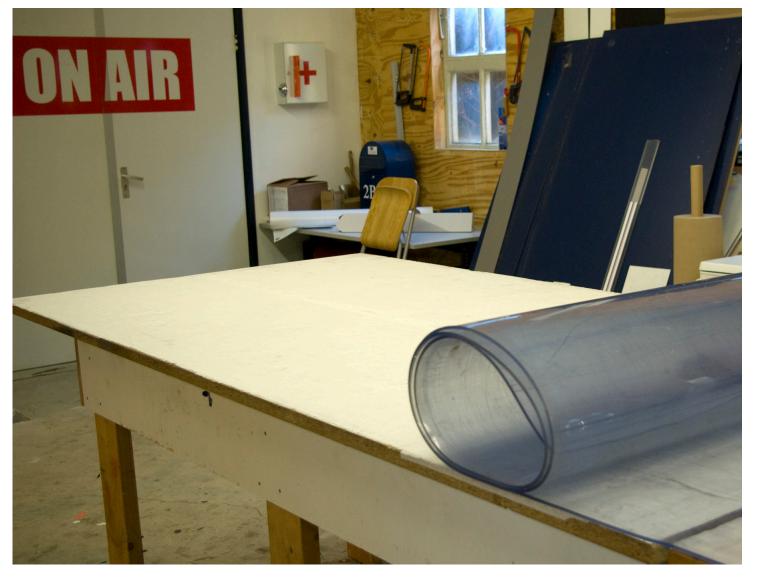

## Turn every surface into a cutting table with a soft cutting mat.

The mat has a long lifecycle in use and even after many cuts it won't fall apart in pieces. This is possible thanks to the characteris features of this material. During cutting there won't be any sharp edges, which can harm your printing material. Besides all of this, is the mat also useable on both sides, so a long lifespan can be guaranteed.