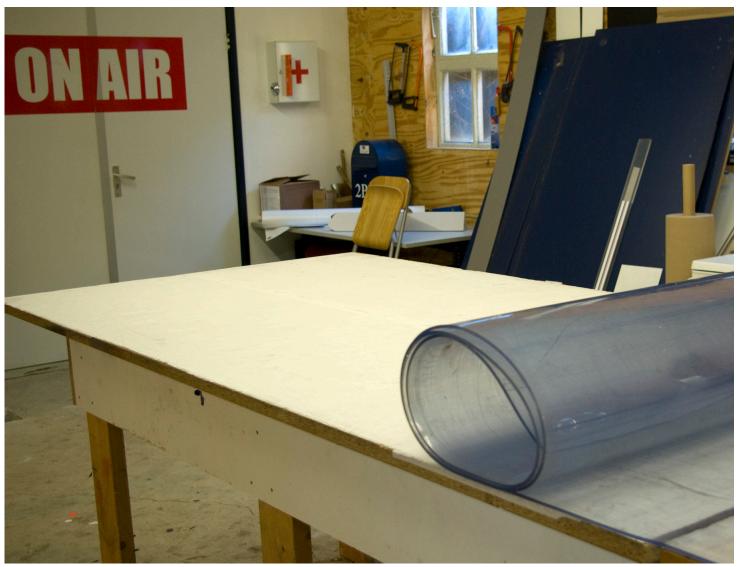

## PRODUCT INFORMATION CUTTING MAT SOFT WIDE

Articlenumber **SNIJ1205000** Size **1200 x 5000 mm** 

Material **PVC**Thickness **5 mm** 

## Turn every surface into a cutting table with a soft cutting mat.

The mat has a long lifecycle in use and even after many cuts it won't fall apart in pieces. This is possible thanks to the characteris features of this material. During cutting there won't be any sharp edges, which can harm your printing material. Besides all of this, is the mat also useable on both sides, so a long lifespan can be guaranteed.