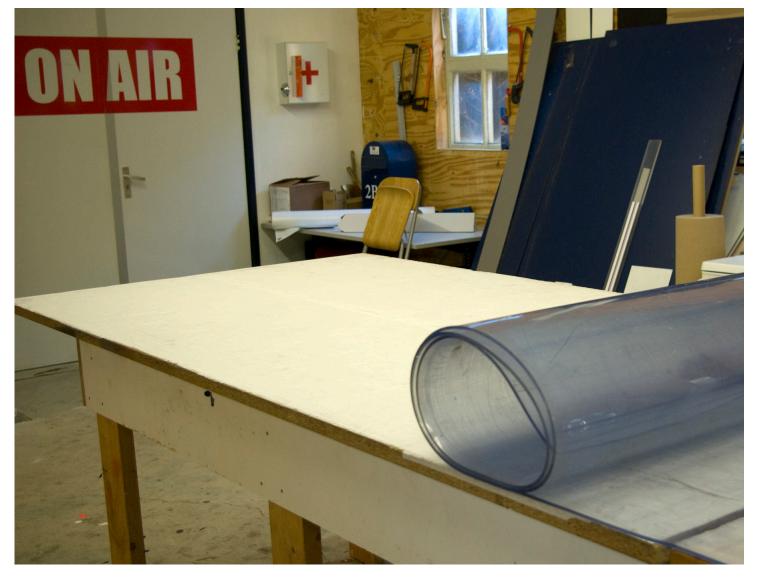

## PRODUCT INFORMATION CUTTING MAT SOFT WIDE

Articlenumber **SNIJ1204500** Size **1200 x 4500 mm** 

Material **PVC**Thickness **5 mm** 

## Turn every surface into a cutting table with a soft cutting mat.

The mat has a long lifecycle in use and even after many cuts it won't fall apart in pieces. This is possible thanks to the characteris features of this material. During cutting there won't be any sharp edges, which can harm your printing material. Besides all of this, is the mat also useable on both sides, so a long lifespan can be guaranteed.