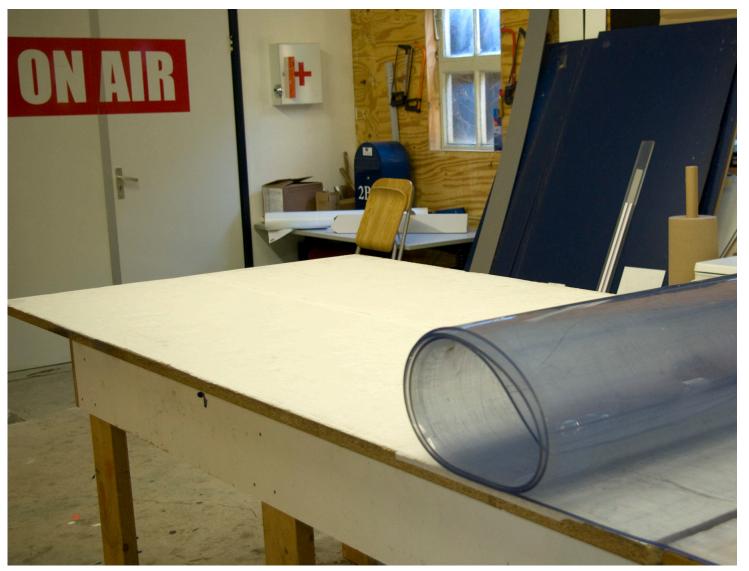

## PRODUCT INFORMATION CUTTING MAT SOFT WIDE

Articlenumber **SNIJ1204000** Size **1200 x 4000 mm** 

Material **PVC**Thickness **5 mm** 

## Turn every surface into a cutting table with a soft cutting mat.

The mat has a long lifecycle in use and even after many cuts it won't fall apart in pieces. This is possible thanks to the characteris features of this material. During cutting there won't be any sharp edges, which can harm your printing material. Besides all of this, is the mat also useable on both sides, so a long lifespan can be guaranteed.