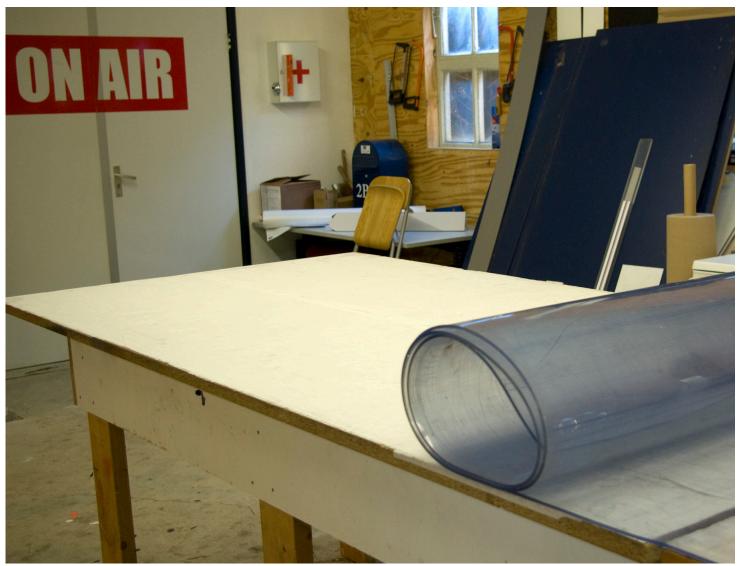

## Turn every surface into a cutting table with a soft cutting mat.

The mat has a long lifecycle in use and even after many cuts it won't fall apart in pieces. This is possible thanks to the characteris features of this material. During cutting there won't be any sharp edges, which can harm your printing material. Besides all of this, is the mat also useable on both sides, so a long lifespan can be guaranteed.