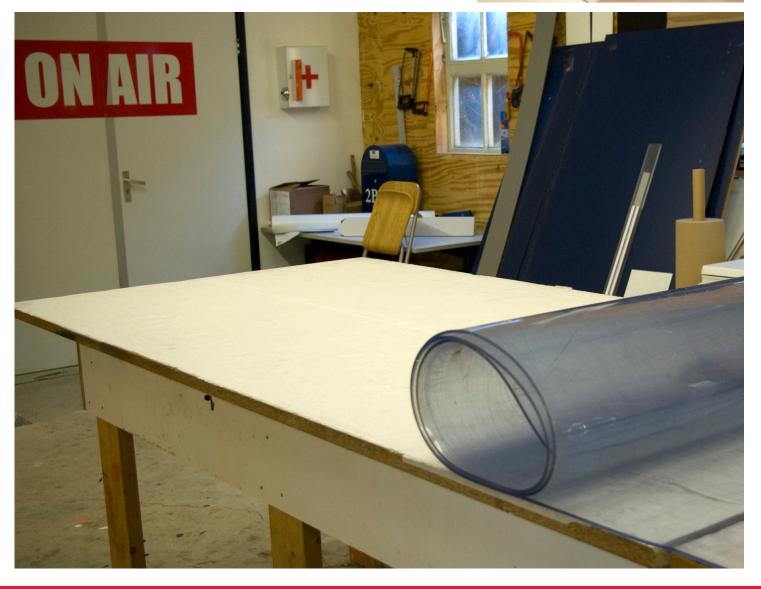

## **PRODUCT INFORMATION CUTTING MAT SOFT WIDE**

Articlenumber Size Material Thickness SNIJ1009000 1000 x 9000 mm PVC 5 mm

## Turn every surface into a cutting table with a soft cutting mat.

The mat has a long lifecycle in use and even after many cuts it won't fall apart in pieces. This is possible thanks to the characteris features of this material. During cutting there won't be any sharp edges, which can harm your printing material. Besides all of this, is the mat also useable on both sides, so a long lifespan can be guaranteed.