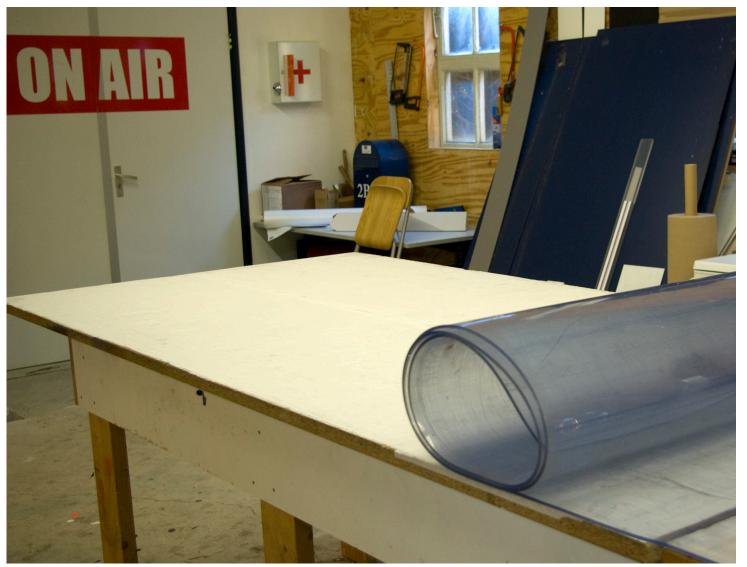

## PRODUCT INFORMATION CUTTING MAT SOFT WIDE

Articlenumber **SNIJ1008000** Size **SNIJ1008000 mm** 

Material **PVC**Thickness **5 mm** 

## Turn every surface into a cutting table with a soft cutting mat.

The mat has a long lifecycle in use and even after many cuts it won't fall apart in pieces. This is possible thanks to the characteris features of this material. During cutting there won't be any sharp edges, which can harm your printing material. Besides all of this, is the mat also useable on both sides, so a long lifespan can be guaranteed.