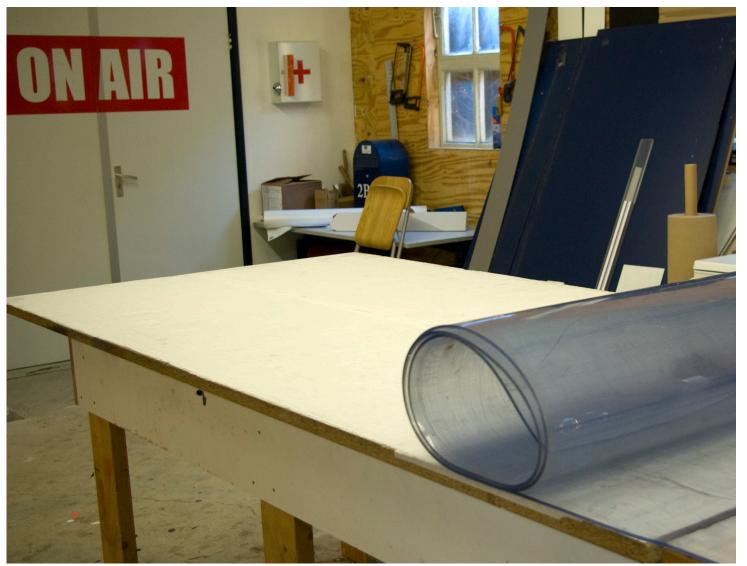

## PRODUCT INFORMATION CUTTING MAT SOFT WIDE

Articlenumber **SNIJ1004500** Size **1000 x 4500 mm** 

Material **PVC**Thickness **5 mm** 

## Turn every surface into a cutting table with a soft cutting mat.

The mat has a long lifecycle in use and even after many cuts it won't fall apart in pieces. This is possible thanks to the characteris features of this material. During cutting there won't be any sharp edges, which can harm your printing material. Besides all of this, is the mat also useable on both sides, so a long lifespan can be guaranteed.