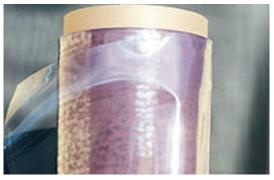

## PRODUCT INFORMATION CUTTING MAT SOFT WIDE

Articlenumber **SNIJ1004500** Size **1000 x 4500 mm** 

Material **PVC**Thickness **5 mm** 

## Turn every surface into a cutting table with a soft cutting mat.

The mat has a long lifecycle in use and even after many cuts it won't fall apart in pieces. This is possible thanks to the characteris features of this material. During cutting there won't be any sharp edges, which can harm your printing material. Besides all of this, is the mat also useable on both sides, so a long lifespan can be guaranteed.