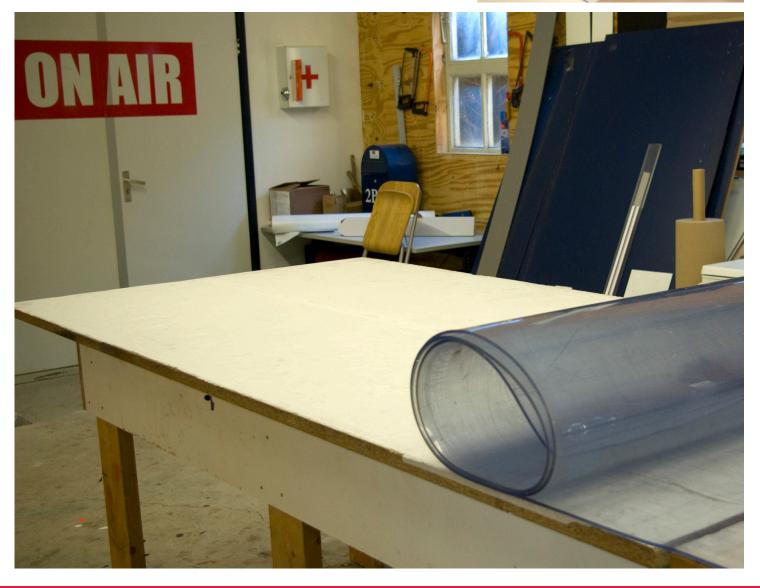

## **PRODUCT INFORMATION CUTTING MAT SOFT WIDE**

Articlenumber Size Material Thickness SNIJ1003500 1000 x 3500 mm PVC 5 mm

## Turn every surface into a cutting table with a soft cutting mat.

The mat has a long lifecycle in use and even after many cuts it won't fall apart in pieces. This is possible thanks to the characteris features of this material. During cutting there won't be any sharp edges, which can harm your printing material. Besides all of this, is the mat also useable on both sides, so a long lifespan can be guaranteed.