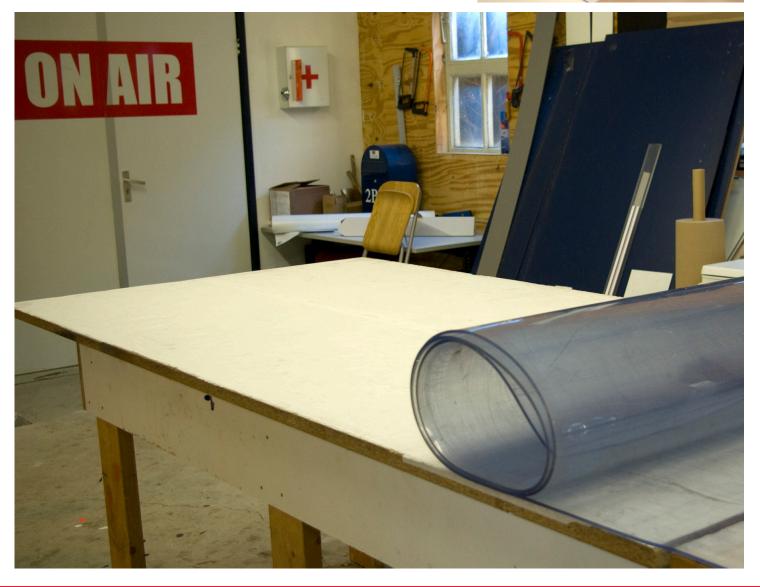

## Turn every surface into a cutting table with a soft cutting mat.

The mat has a long lifecycle in use and even after many cuts it won't fall apart in pieces. This is possible thanks to the characteris features of this material. During cutting there won't be any sharp edges, which can harm your printing material. Besides all of this, is the mat also useable on both sides, so a long lifespan can be guaranteed.