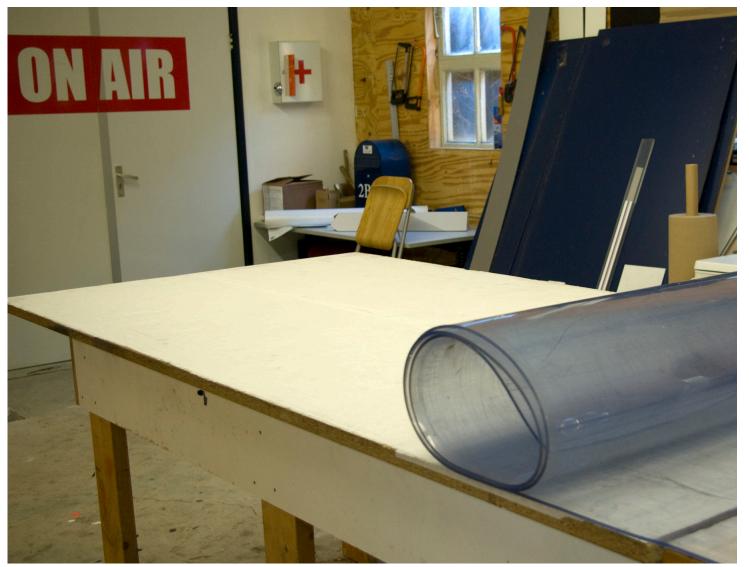

## Turn every surface into a cutting table with a soft cutting mat.

The mat has a long lifecycle in use and even after many cuts it won't fall apart in pieces. This is possible thanks to the characteris features of this material. During cutting there won't be any sharp edges, which can harm your printing material. Besides all of this, is the mat also useable on both sides, so a long lifespan can be guaranteed.