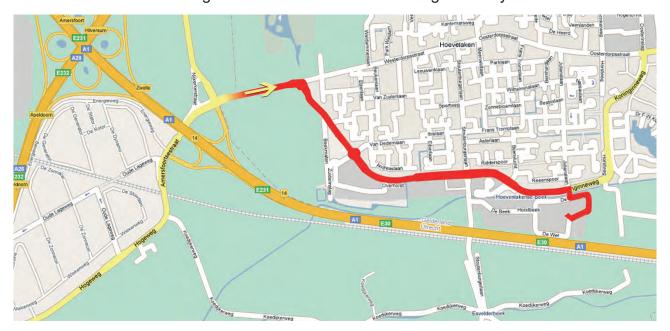

## **Coming from direction Amsterdam/Schiphol:**

Take the A1 (Amsterdam-Amersfoort) and take exit nr. 14 'Hoevelaken'. At the end of the exit turn right, at the traffic lights go straight on into Hoevelaken. At the first roundabout turn right (Koninginneweg). At the second roundabout go straight on. At the third roundabout turn right (Stoutenburgerlaan) After 50 meters turn left (de Beek). At the end of this road turn right (de Wel) and go with this road twice left. On the left side you will find ISCA Netherlands just where the road turns right.

## **Coming from direction Apeldoorn:**

Take the A1 (Apeldoorn-Amersfoort) and take exit nr. 14 'Hoevelaken'. At the end of the exit turn right, at the traffic lights into Hoevelaken. At the first roundabout turn right (Koninginneweg). At the second roundabout go straight on. At the third roundabout turn right (Stoutenburgerlaan) After 50 meters turn left (de Beek). At the end of this road turn right (de Wel) and go with this road twice left. On the left side you will find ISCA Netherlands just where the road turns right.

## **Coming from direction Utrecht:**

Take the A28 (Utrecht-Amersfoort) and follow the signs for Apeldoorn. Take exit nr. 14 'Hoevelaken'. At the end of the exit turn right, at the traffic lights go straight on into Hoevelaken. At the first roundabout turn right (Koninginneweg). At the second roundabout go straight on. At the third roundabout turn right (Stoutenburgerlaan) After 50 meters turn left (de Beek). At the end of this road turn right (de Wel) and go with this road twice left. On the left side you will find ISCA Netherlands just where the road turns right.

#### **Coming from direction Zwolle:**

Take the A28 (Zwolle-Amersfoort) and follow the signs for Apeldoorn. Take exit nr. 14 'Hoevelaken'. At the end of the exit turn right, at the traffic lights go straight on into Hoevelaken. At the first roundabout turn right (Koninginneweg). At the second roundabout go straight on. At the third roundabout turn right (Stoutenburgerlaan) After 50 meters turn left (de Beek). At the end of this road turn right (de Wel) and go with this road twice left. On the left side you will find ISCA Netherlands just where the road turns right.